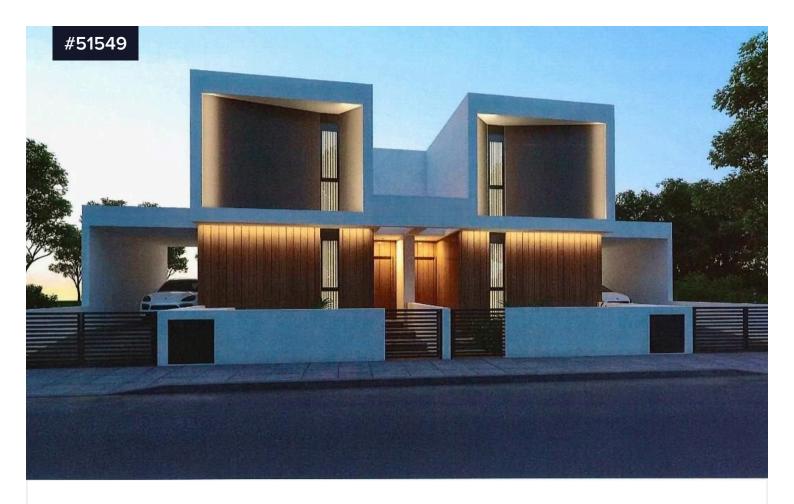

## Semi- Detached, Three Bedroom House for sale in Avdellero village, Larnaca

€310,000 +VAT

Avdellero, Larnaca

**Bedrooms** 

Bathrooms

Covered

160 m<sup>2</sup>

Semi- Detached, Three Bedroom House for sale in Avdellero village, Larnaca. The property is located 7 minutes from the center of Avdellero village. in a pure residential close to the village center. Avdellero village is a small village close the Livadia area approximately 10 minutes driving distance. Just a short drive to the beach and Larnaca town. A very easy access to Larnaca, Nicosia motorway.

Double storey house for sale in Avdellero village. The house lies within a 285 sqm & has enclosed area of 160 sqm. The ground floor consists

**Semi-Detached House** Type

Plot 285 m<sup>2</sup>

Status **Under construction** 