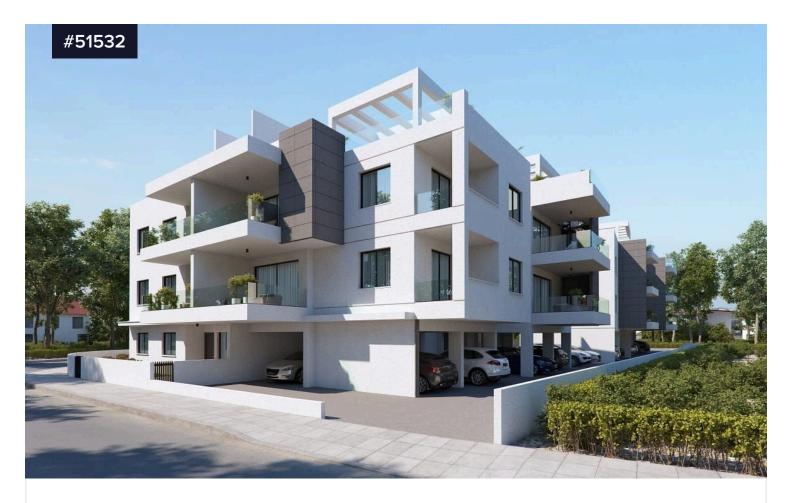

## First Floor, Two Bedroom Apartment with €217,000 +VAT Roof Garden in Livadia area, Larnaca

Livadia, Larnaca

**Bedrooms** 

2

Bathrooms

Covered

75 m<sup>2</sup>

First Floor, Two Bedroom Apartment with Roof Garden in Livadia area, Larnaca. Livadia, is one of the most luxurious areas of Larnaca, a few minutes away from the New Marina of Larnaca and the new American University of Cyprus. Close to all amenities including supermarket, bank, shops, schools, medical facilities, bus service, etc. A short drive to Larnaca town. Easy access to Larnaca, Ayia Napa, Nicosia motorway. The lovely residential neighborhood is quiet and family orientated surrounded by large luxury houses and residential properties.