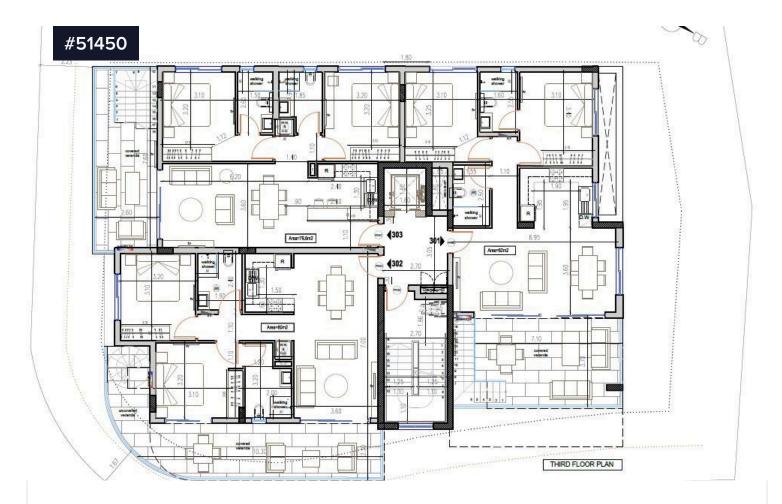

## **Top Floor, Two Bedroom Apartment with €335,000** +VAT Large Roof Garden in Mall area, Larnaca

Mall of Larnaca, Larnaca

**Bedrooms** 

2

**Bathrooms** 

Covered

80 m<sup>2</sup>

Top Floor, Two Bedroom Apartment with Large Roof Garden in Mall area, Larnaca. Great location, as all amenities, such as Greek and English schools, major supermarkets, entertainment and sporting facilities, are within close proximity. Located in a lovely residential area of Larnaca within proximity to the New Metropolis Mall. There is easy access to major highways without getting delayed in any traffic. The lovely residential neighborhood is quiet and family orientated surrounded by large luxury houses and residential properties.