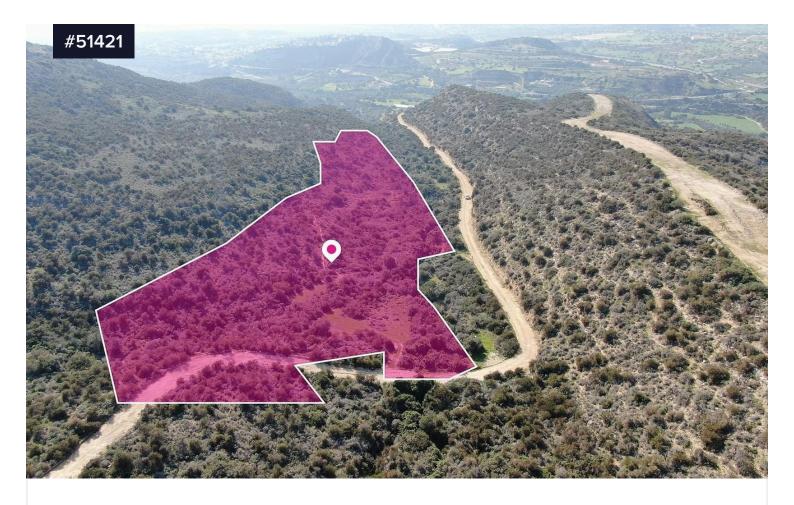

## Agricultural field in Psematismenos, Larnaca

€79,000 +VAT

Psematismenos, Larnaca

Area

[] 20068 m<sup>2</sup>

n

Type

**Building Plot** 

Agricultural field, extending to about 20,068 sq.m. in total, located in Psematismenos, Larnaca. The asset is located approximately 250m from A1 motorway, approximately 1km from Psematismenos community centre and approximately 33km from Larmaca city centre. The property falls within a duel Zone  $\Gamma 3$  (71%), with a building coefficient of 10%, coverage of 10%, and permission for 2 floors (8.3m) of construction and Zone  $\Gamma 1 (29\%)$ , with a building coefficient of 15%, coverage of 15%, and permission for 2 floors (8.3m) of construction. There is a separate title deed for this property.