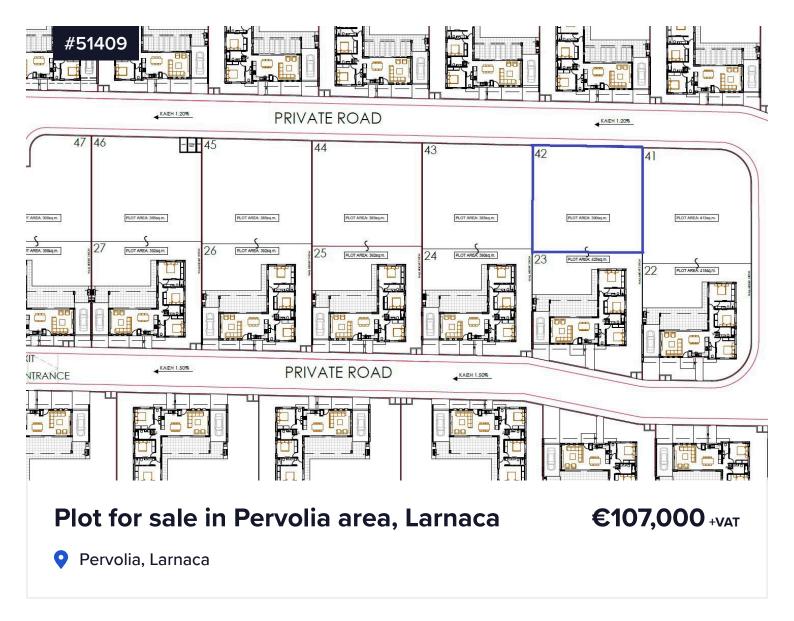

Area

amenities.

[ ] 385 m<sup>2</sup>

Plot for sale in Pervolia area, Larnaca. The property is part of a residential complex. It is located 600m (approx.) from the beach and within a very short distance from Larnaca Airport and the sea, the Pervolia area combines traditional Cypriot character with modern

Plot of 385 sqm for sale in Larnaca, Pervolia area. It falls within two planning zones,  $\Pi1\beta$  (96%) & Z3 (4%).  $\Pi1\beta$  planning zone has 15% building density & land coverage while Z3 planning zone has 1%. Maximum height for both zones is 5 meters (1 floor). Access to the plot