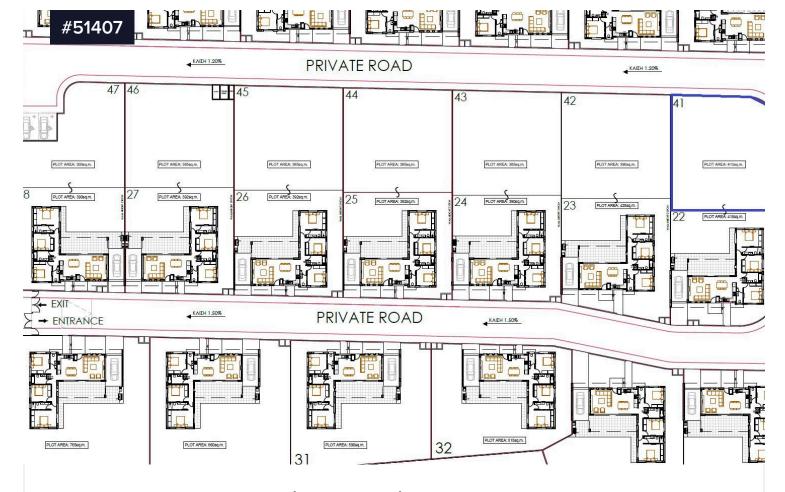

## Corner Plot for sale in Pervolia area, Larnaca

€110,000 +VAT

Pervolia, Larnaca

Area **[] 415 m²** 

Type **Building Plot** 

Corner Plot for sale in Pervolia area, Larnaca. The property is part of a residential complex. It is located 600m (approx.) from the beach and within a very short distance from Larnaca Airport and the sea, the Pervolia area combines traditional Cypriot character with modern amenities.

Plot of 415 sqm for sale in Larnaca, Pervolia area. It has corner position and falls within two planning zones,  $\Pi1\beta$  (96%) & Z3 (4%).  $\Pi1\beta$  planning zone has 15% building density & land coverage while Z3 planning zone