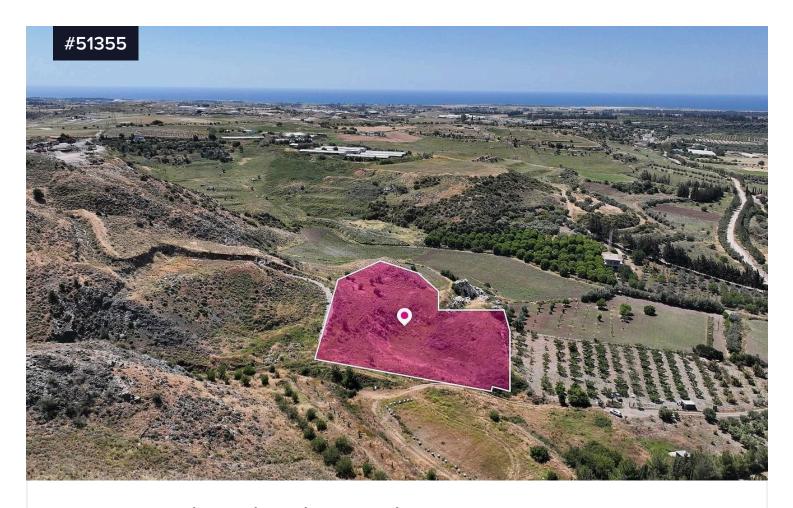

## (Share) Residential Field, Agia Varvara, Paphos

€30,000 +VAT

Area [] 1375 m<sup>2</sup>

Type

**Field** 

17% share of a residential field, extending to about 1,375sq.m. out of 8,250sq.m. in total and is located in Agia Varvara, Paphos. The field abuts on a registered dirt road on its northern boundary with total frontage of 14m. The asset is located approximately 2.3km from A6 motorway, approximately 10km from Paphos city centre and approximately 5km from Anarita community centre. The property falls within Zone  $\Pi$ 1, with a building coefficient of 10%, coverage of 10%, and permission for 2 floors (8.3m) of construction. GPS coordinates: 34.761469 32.518840