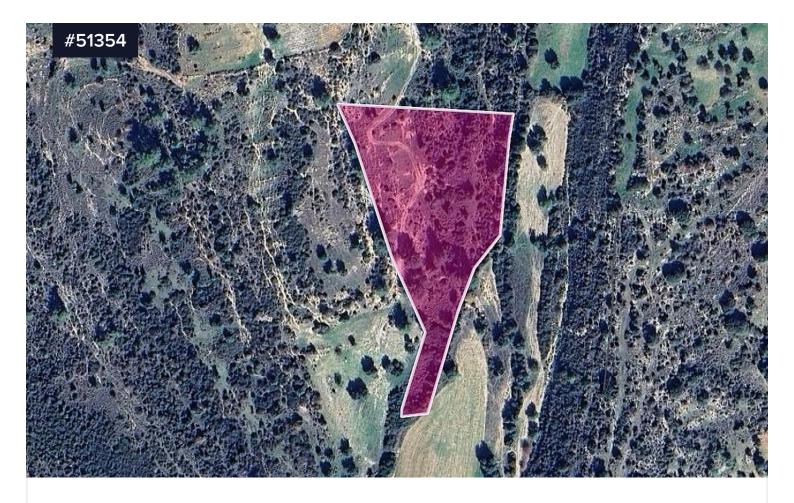

## Field, Anogyra, Limassol

€15,000

Anogyra, Limassol

Area [] 11539 m<sup>2</sup>

Туре

Field

Special Protection field, extending to about 11,539sq.m. in total located in Anogyra, Limassol The asset is located approximately 1.2km from Anogyra community centre, approximately 11km from A6 motorway and approximately 40km from Limassol city centre. The field is landlocked with right of access (3.65 width), it has an irregular shape with inclination from the southeast towards northwest. The property falls within Zone Z1, with a building coefficient of 6%, coverage of 6%, and permission for 2 floors (8.3m) of construction. There is a separate title deed for this property. GPS coordinates: 34.734806 32.718361