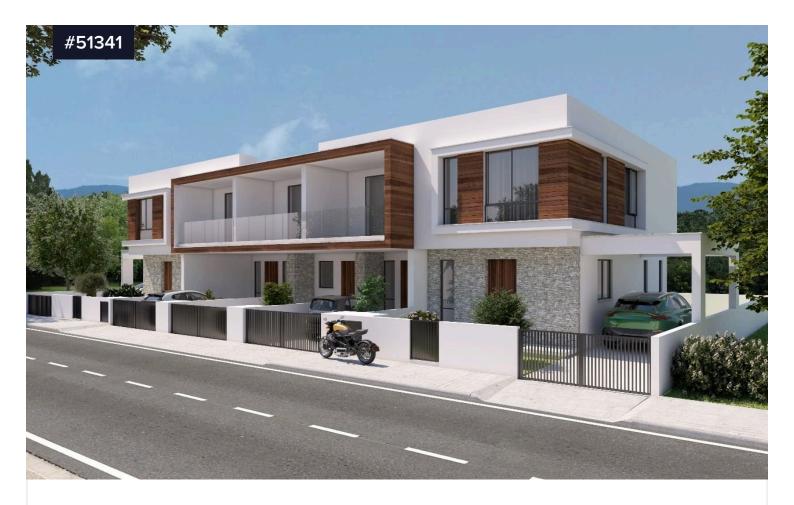

## Semi-Detached, Three Bedroom House in €275,000 +VAT Kiti area, Larnaca

• Tersefanou, Larnaca

Bedrooms

**=** 3

Bathrooms

**№** 2

Covered

] 120 m<sup>2</sup>

Semi-Detached, Three Bedroom House in Kiti area, Larnaca. The property is situated close to a plethora of amenities and services such as supermarkets, Restaurants, bakery etc. It is a short drive to the beach, Larnaca International Airport and Larnaca city center.

Semi-Detached, House for sale in Kiti Area, Larnaca. The property is a double story house with internal covered area of 120 sq.m. The ground floor comprised of open plan kitchen, dining area, living room, one guest wc, 14.95 sq.m covered veranda. The second floor consists of