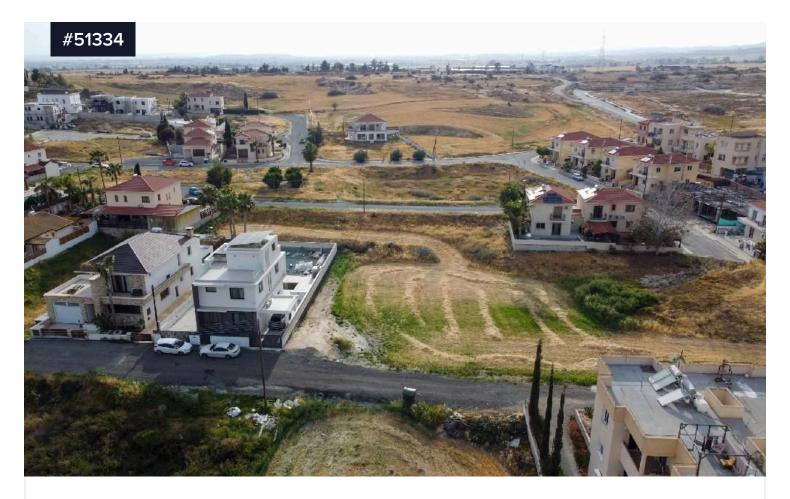

## Residential Land for Sale in Oroklini area, €110,000 +VAT Larnaca

Oroklini, Larnaca

Area

[] 1338 m<sup>2</sup>

Residential Land for Sale in Oroklini area, Larnaca. The property is ideally situated close to a plethora of amenities and services such as supermarkets, schools, shops, restaurants etc. In addition, it enjoys good access to the centre of the community and the motorway.

Residential land for sale in Oroklini area, Larnaca. Land of 1.338 sqm, has regular shape with an even surface. The land falls within the Residential Zone H3, having a building density of 60% and 35% coverage. According to the title deed, the property benefits from a