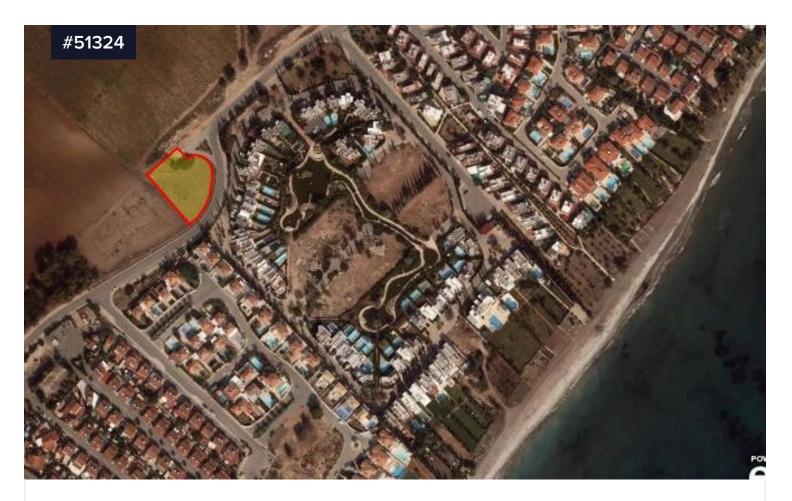

## Large Tourist Land for Sale in Pervolia, Larnaca

## Area **[] 2205 m<sup>2</sup>**

Large tourist land for Sale in Pervolia, Larnaca. Less than 400 meters away from the beach. Pervolia Village provides amenities such as supermarket, school, restaurant etc. A short drive to Kiti Village where there is access to all amenities. A short drive to Larnaca Town Centre and the beautiful palm tree linked Phinikoudes Avenue. A 5-minute drive to Larnaca International Airport. Easy access to the motorway.

Touristic Land for sale in Pervolia area. Land of 2.205 sq. m, falling within zone T2a with 45% density and 20% coverage. The surrounding

TypeDevelopment LandTitle deedYes