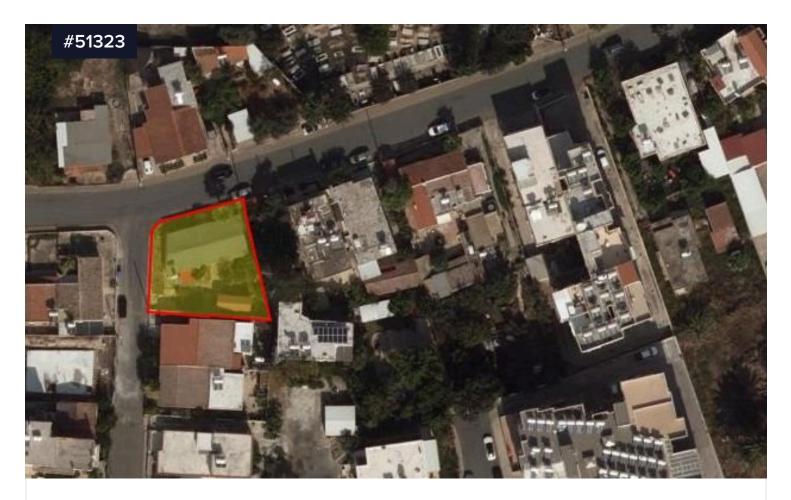

## Corner Residential Plot for Sale in Chrysopolitissa area, Larnaca

## Area **[] 470 m<sup>2</sup>**

Corner residential plot for sale in Chrysopolitissa area, Larnaca. Amazing location, close to all amenities including schools, supermarkets, banks, pharmacy etc. Within a walking distance from Larnaca Town Centre, the harbour and the beach. A 10-minute drive to Larnaca International Airport. Easy access to Larnaca, Limassol and Nicosia motorway.

Plot for sale in Chrysopolitissa area. Plot of 470 sq m with 140% building density and 50% land coverage, falls within zone Ka3. The plot it is

TypeBuilding PlotTitle deedYes