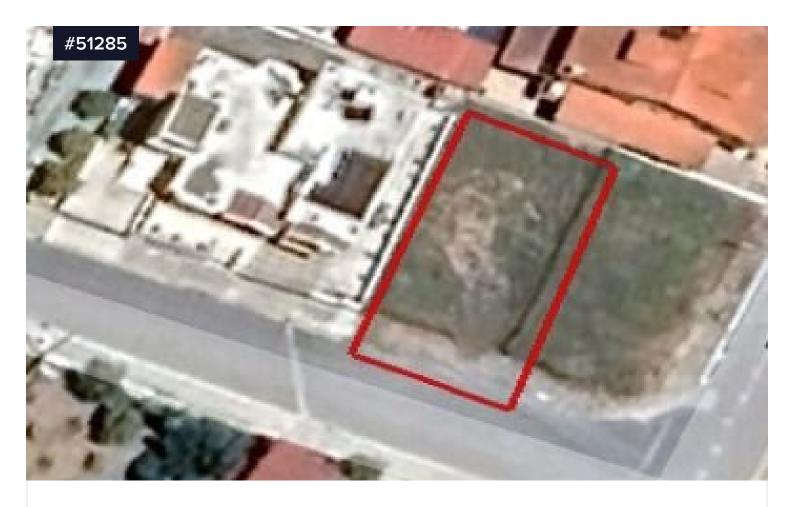

## Residential Plot for sale in Dromolaxia area, Larnaca

€55,000

Dromolaxia, Larnaca

Area

[] 258 m<sup>2</sup>

Residential Plot for sale in Dromolaxia area, Larnaca. Close to amenities such as school, supermarkets, pharmacy, bakery etc. are all within close proximity. Just 4-minutes way from Larnaca International Airport. A 10-minute drive to Larnaca Town, the harbor and the beach. Easy access to Larnaca, Nicosia, Limassol motorway, which links Larnaca to other major cities in the island.

Plot for sale in Dromolaxia area, Larnaca. Land of 258 sq m falls within residential planning zone K $\alpha$ 6, with 90% building density, 50% land

Type
Title deed

**Building Plot** 

Yes

Testaethar planning zone rae, mar cox sane