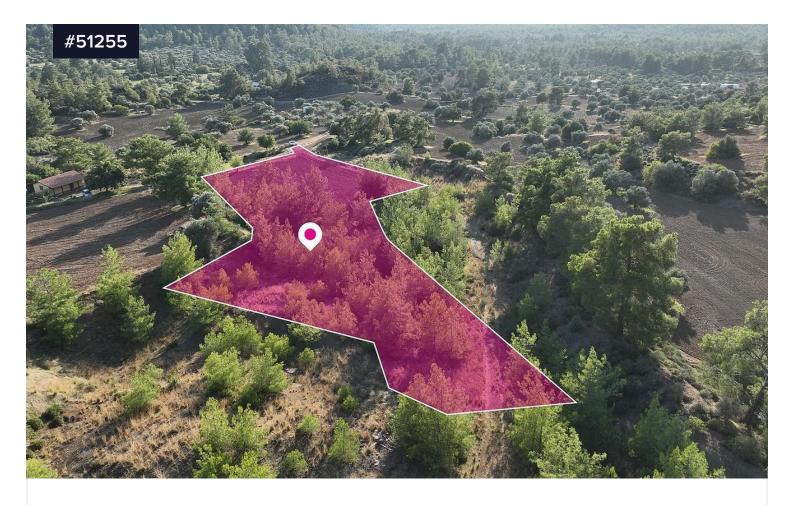

## Special Protection field in Kornos, Larnaca

€28,000

Kornos, Larnaca

Area [] 9365 m<sup>2</sup>

Special Protection field, extending to about 9,365 sq.m. in total located in Kornos, Larnaca. Although is a landlocked asset, meaning no register road, access to it is relatively satisfactory and is via unregistered dirt roads The asset is located approximately 2.5 km northwest of Kornos community centre, approximately 700 m northwest of Kornos army camp 'Stavros Stylianides', approximately. 1.2 km northeast of Delikipos village, and approximately 4km from A1 motorway. The property falls within Zone Z1, with a building coefficient of 6%, coverage of 6%, and permission for 2 floors (8.3m) of construction. There is a separate title deed for this property.