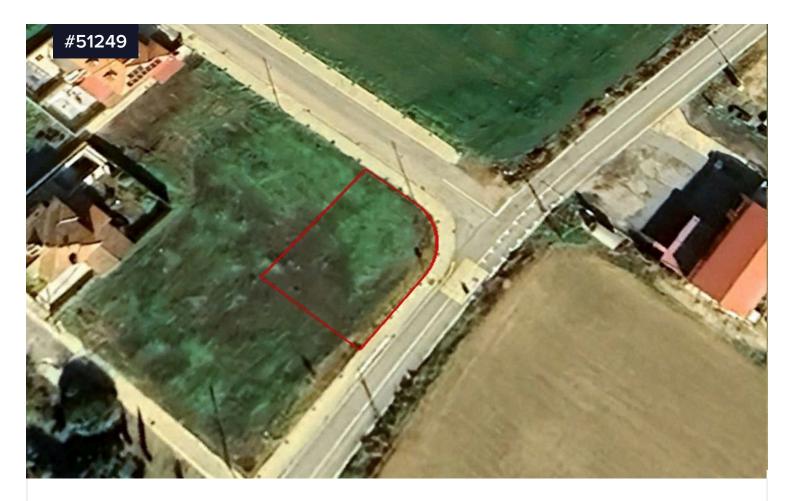

## Residential Corner Plot for Sale in Pervolia Area, Larnaca.

## Area **[] 530 m<sup>2</sup>**

Residential Corner Plot for Sale in Pervolia Area, Larnaca. This residential corner plot is located in the highly desirable Pervolia area of Larnaca, offering a perfect balance of peaceful living and easy access to amenities. Pervolia Village is just a short walk away, providing all the essentials including supermarkets, schools, restaurants, and cafes. A quick drive will take you to Kiti Village, which offers even more services and conveniences. Larnaca Town Centre is only a short drive away, with its famous Phinikoudes Avenue and beautiful palm-lined seafront. Additionally, the plot is conveniently located just 10 minutes