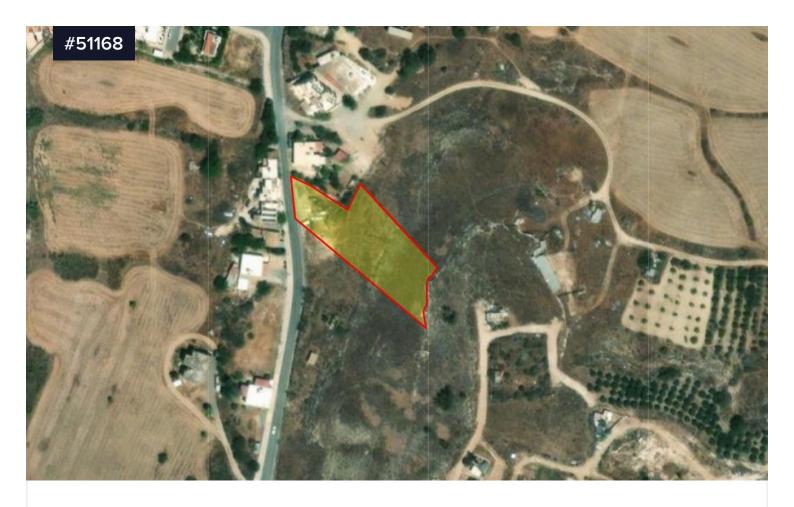

## Residential Land for sale in Ormideia area, Larnaca

€130,000 +VAT

Ormideia, Larnaca

Area

[] 2862 m<sup>2</sup>

Residential Land for sale in Ormideia area, Larnaca. Close to all amenities including schools, supermarket, banks, shops, restaurants etc. Just a short drive to the beach. Easy access to Larnaca, Ayia Napa, Protaras, Paralimni motorway. A 15-minute drive to Ayia Napa and a 20-minute drive to Larnaca Town and Larnaca International Airport.

Residential Land of 2.862 sqm for sale in Ormideia village in Larnaca District. It has irregular shape and one side of the land abuts onto a registered road. The land falls within residential planning zone H2,