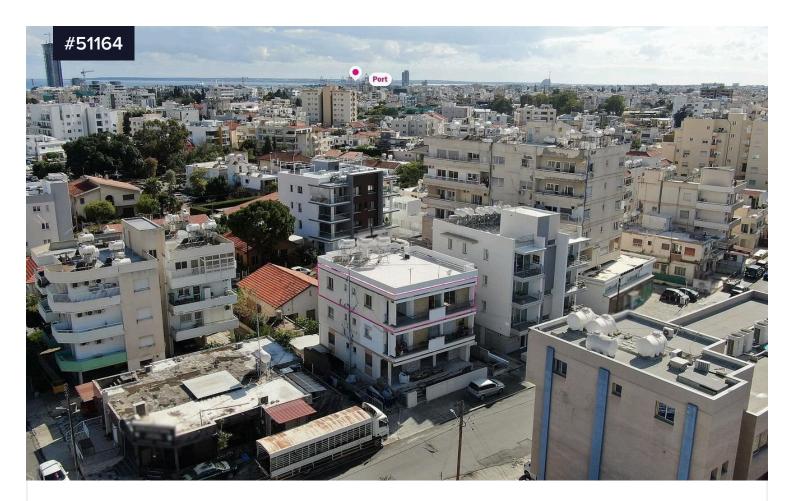

## Penthouse Apartment, Apostolos Petrou & €275,000 Pavlou, Limassol

Bedrooms

KALOGIROU

Bathrooms

Covered [] 129 m<sup>2</sup>

Туре

Apartment

The property is a four-bedroom apartment situated on the 3rd floor of a three-storey residential building, located in Apostolos Petrou & amp; Pavlou, Limassol. The entire building consists of one apartment/unit on each floor. The apartment consists of a living/dining room, a kitchen, a guests' toilet, and four bedrooms, one of which is en-suite. There is a separate title deed for this property. The asset is located approximately 780m west of Lanitio Stadium, approximately 800m south of Spyrou Kyprianou Avenue, and approximately 480m north of the junction Nikou&Despoinas Pattichi Avenue and Archiepiskopou Makariou III. The property falls within Zone E $\beta$ 5, with a building coefficient of 30%, coverage of 20%, and permission for 2 floors (8.3m) of