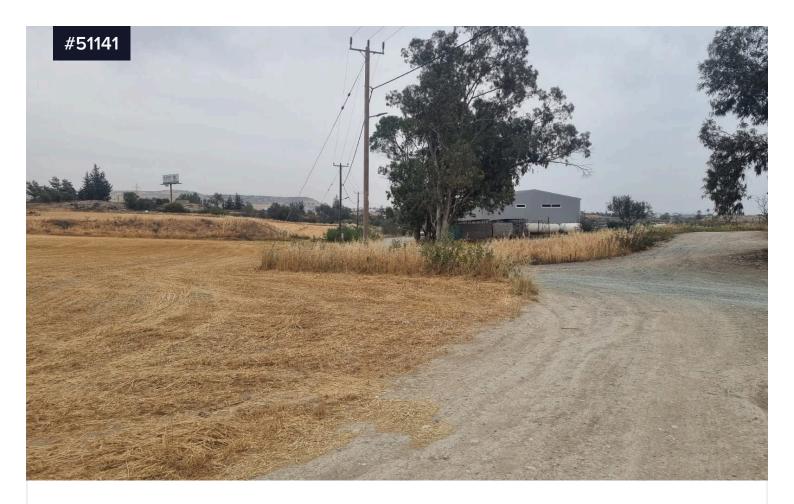

## Industrial Land for Sale in Aradippou area, €175,000 +VAT Larnaca

Aradippou, Larnaca

Area

[] 8560 m<sup>2</sup>

Industrial Land for Sale in Aradippou area, Larnaca. The immediate vicinity is characterized by industrial fields and plots and some individual industrial buildings. Harbor and International airport of Larnaca are only a short drive away.