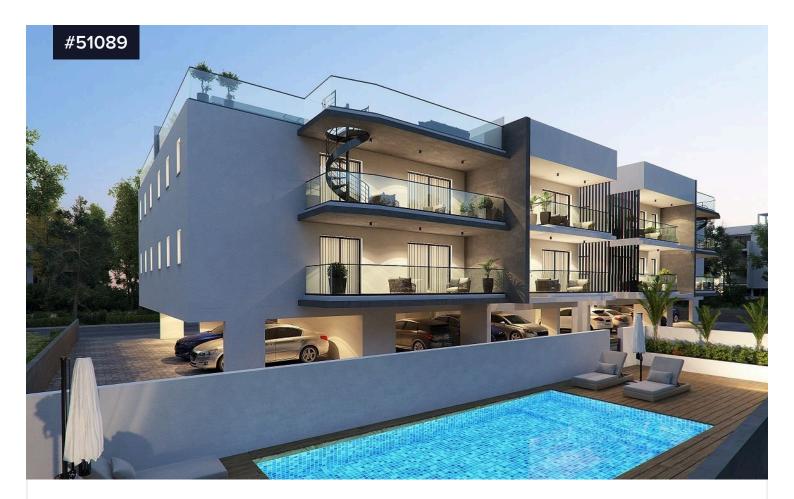

## **Top Floor, Two Bedroom Apartment with** €240,000 +VAT Large Roof garden in Oroklini area, Larnaca

♀ Oroklini, Larnaca

Bedrooms

2

Bathrooms **1** 2

Covered [] 78.5 m<sup>2</sup>

Top Floor, Two Bedroom Apartment with Large Roof garden in Oroklini area, Larnaca. The property is situated in the vibrant and soughtafter area of Oroklini, Larnaca. Close to all amenities such as school, supermarket, bank, pharmacy, restaurant, are all within close proximity. A 5-minute drive to the famous Oroklini and Dekeleia beaches. A short drive to Larnaca Town. Easy access to the motorway of Larnaca - Ayia Napa.