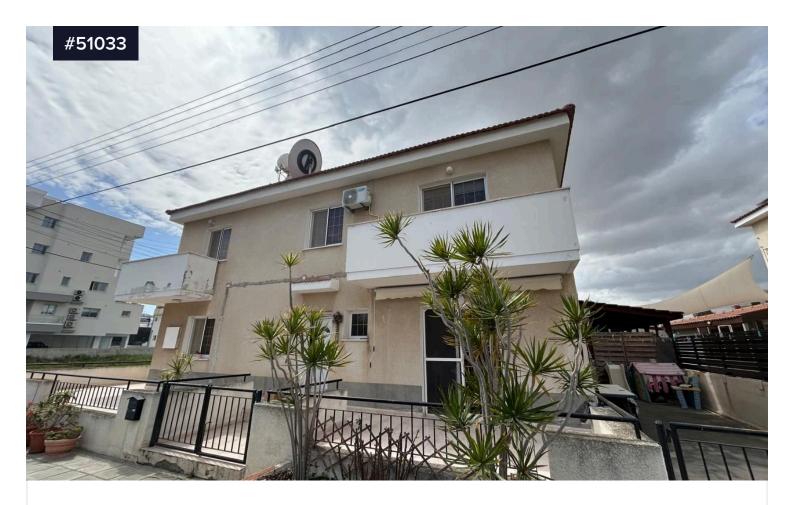

## Semi Detached, Three Bedroom House for €280,000 Sale in New Marina-Port Area, Larnaca

New Marina-Port Area, Larnaca

Bedrooms

Bathrooms

Covered

132 m<sup>2</sup>

Semi Detached, Three Bedroom House for Sale in New Marina-Port Area, Larnaca. It is situated close to a lot of amenities such as schools, bakeries, shops, supermarkets, kiosks etc. The property is close to Larnaca city Center and easy access to Larnaca Nicosia motorway.

The house was constructed in 2000. Internally, on the ground floor consists of a sitting area, separate living area, separate kitchen and a quest toilet. On the first floor there are three bedrooms, master bedroom with en suite shower and toilet and a common bathtub with

**Semi-Detached House** Type 193 m<sup>2</sup> Plot

Status Resale

2000 Year of construction

Energy efficiency rating

Title deed

a C

Yes