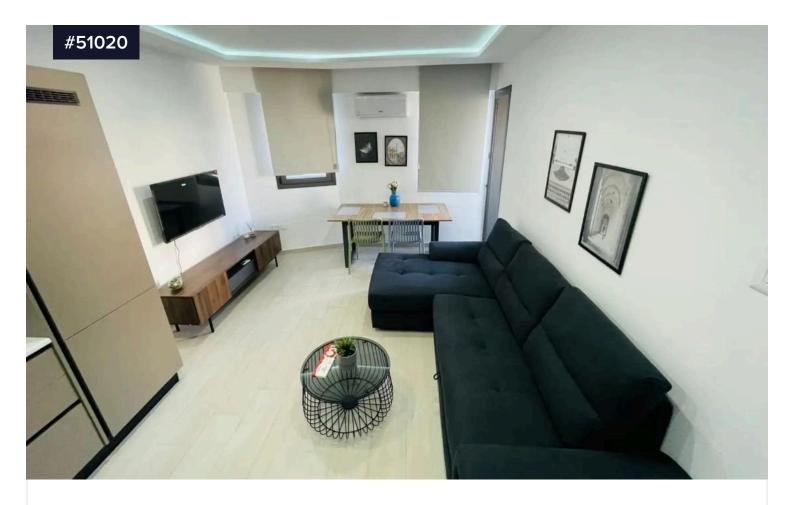

## Second Floor, One Bedroom Apartment for €1,200 /month **Rent in City Center of Larnaca**

Larnaca Center, Larnaca

Bedrooms

Bathrooms

Covered

48 m<sup>2</sup>

Second Floor, One Bedroom Apartment for rent in City Center of Larnaca. Great location, as all amenities, such as Greek and English schools, major supermarkets, entertainment and sporting facilities, are within close proximity. Centrally located, 500m from Finikoudes promenade and 500m from the Larnaca New Marina, in an area going through a major upgrade. A 10-minute drive to the airport. Easy access to Larnaca, Limassol and Nicosia motorway.