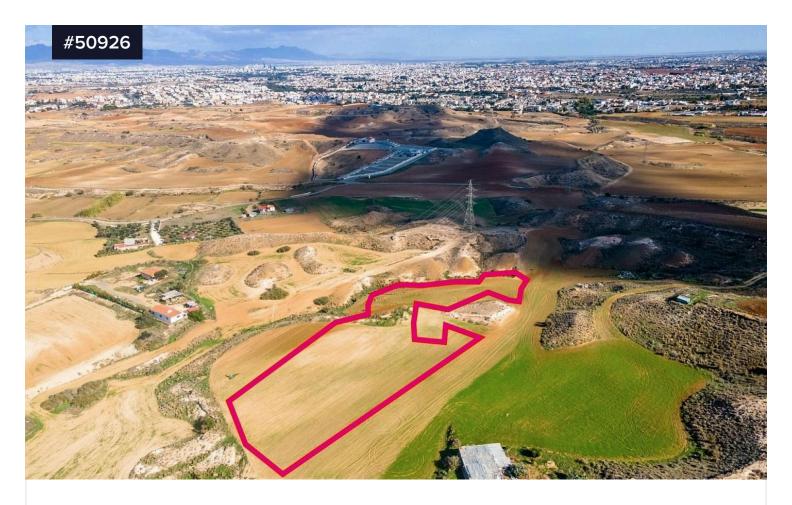

## Agricultural Field, Deftera

€45,000

Area

[] 7396 m<sup>2</sup>

Agricultural field with an irregular shape, extending to approximately 7.396 sq.m.

Access to the field is via a registered dirt road located on the northwest side of the property, which provides a total frontage of approximately 60m.

The property is situated approximately 1,8km northeast of Pano Deftera and 900m northeast of Anthoupolis - Deftera road.

The property falls within Zone  $\Gamma$ 3, with a building coefficient of 10%, coverage of 10%, and permission for 2 floors (8.3m) of construction. The immediate area is predominantly agricultural with sporadic