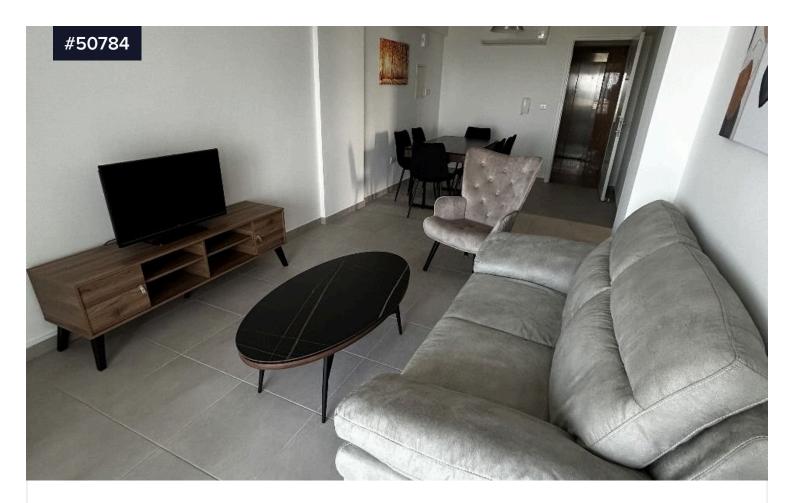

Top Floor Apartment for rent in Port area, Larnaca city. The flat is located on the 3rd floor. It consists of an open plan living/dining area kitchen, two bedrooms a main bathroom with bath and w/c. Moreover,