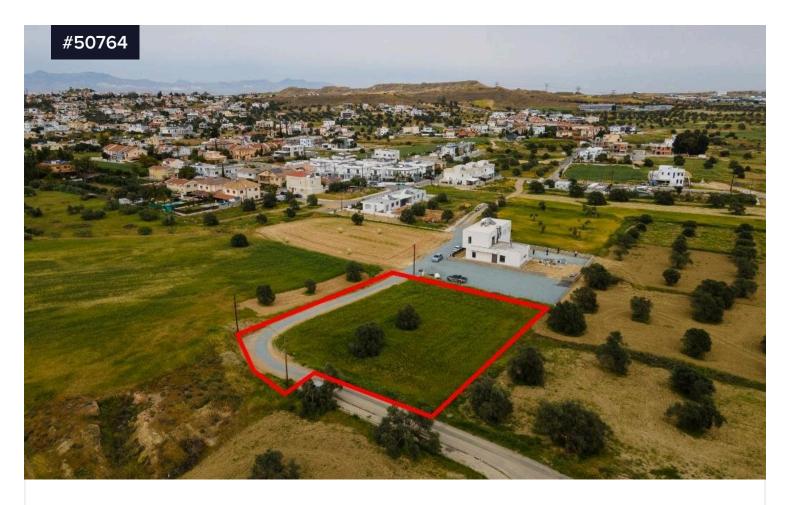

## Residential field in Tseri, Nicosia

€200,000

Tseri, Nicosia

Area

[] 2221 m<sup>2</sup>

**Field** Туре

The property is a residential field in Tseri. The field has a land area of 2,221sqm and benefits from 22m of road frontage. It is ideally positioned just 600m from Tseri primary school and 100m from the Analiontas – Tseri road.