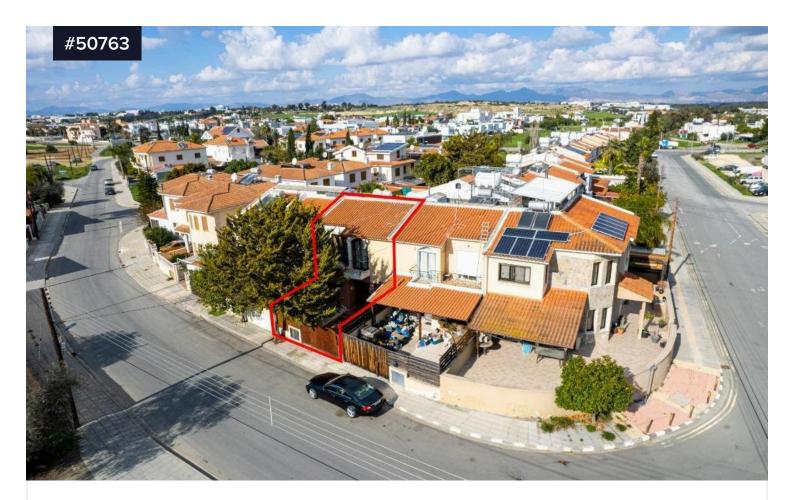

## Two-storey house in Latsia, Nicosia

| Bedrooms |   |
|----------|---|
|          | Δ |

Bathrooms

Covered

The property is a two-storey house in Agios Georgios, Latsia. It is adjacent to Eleftheroupoleos street which is located just 900m away from the Nicosia - Limassol highway.

It has an internal area of 155sqm, 3sqm of covered verandas and 33sqm of uncovered verandas.

The house consists of an open entrance/living room and dining room on the ground floor, a kitchen with living room and dining room, a guest toilet, and staircase which leads to the first floor. The first floor consists of four bedrooms and a bathroom with a toilet.