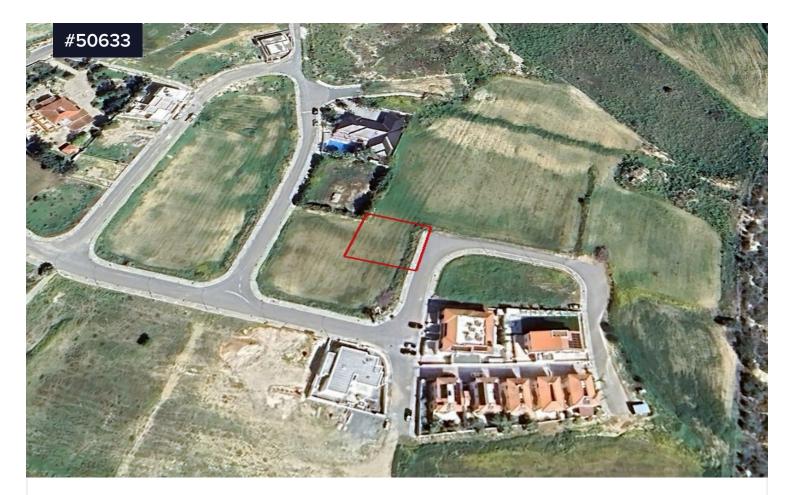

## Area **[] 586 m<sup>2</sup>**

Plot for Sale in Pyla area, Larnaca. Close to many amenities including schools, supermarket, banks, shops, restaurants etc. Is just 2km from the beach, 5-Star Hotels and within close proximity to Larnaca Town Centre and 10min drive to Larnaca International Airport. The plot is just 1.3km from the motorway.

Plot for sale in Pyla, Larnaca. The Plot is 586 sq.m it has rectangular shape and flat surface. It falls within H2 planning zone, with 90% density and 50% land coverage and the access to the plot is via a registered road with one faced frontage. It is located to a quiet