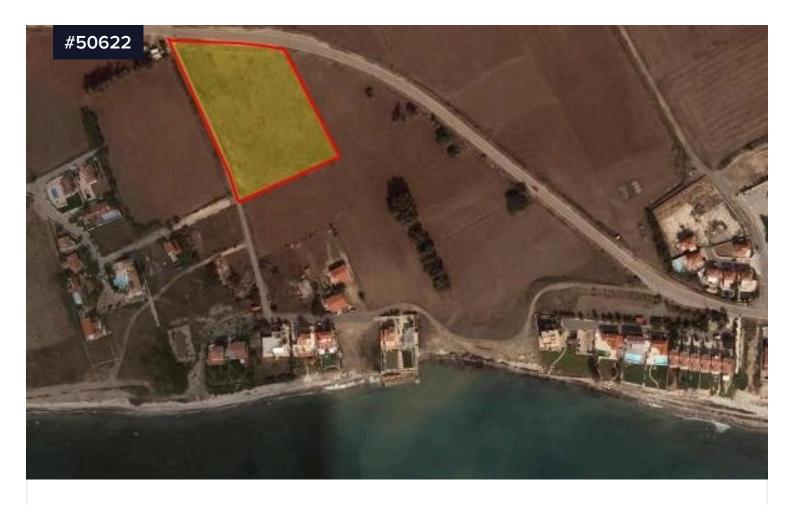

## Large Tourist Land Opposite the Beach €2,200,000 +VAT for Sale in Pervolia, Larnaca

Pervolia, Larnaca

Area

9657 m<sup>2</sup>

Large tourist land opposite the beach for sale in Pervolia, Larnaca. Less than 200 meters away from the beach. Pervolia Village provides amenities such as supermarket, school, restaurant etc. A short drive to Kiti Village where there is access to all amenities. A short drive to Larnaca Town Centre and the beautiful palm tree linked Phinikoudes Avenue. A 10-minute drive to Larnaca International Airport. Easy access to the motorway.

Touristic Land for sale in Pervolia area. Land of 9.657 sq. m, falling

Type **Development Land** Title deed

Yes