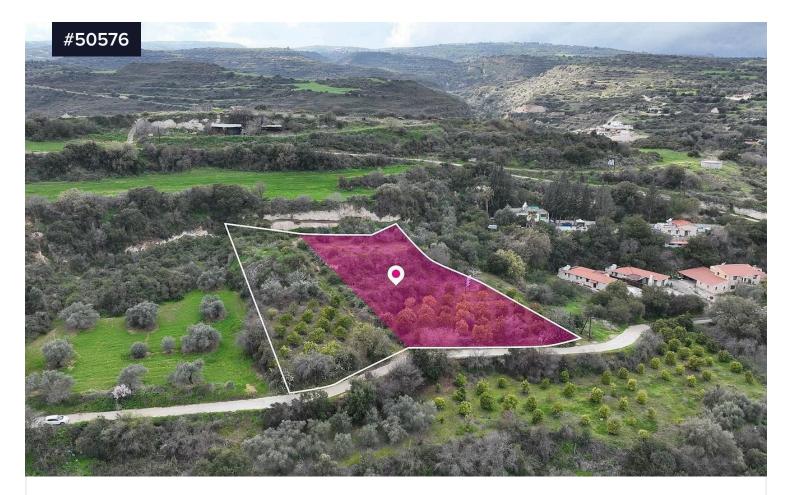

## €70,000 +vat

Skoulli, Paphos

| Area |                            |
|------|----------------------------|
| 53   | <b>4200</b> m <sup>2</sup> |

The asset is a 67% share, corresponding to approximately 4,200 sq.m., of a residential plot, extending to about 6,300 sq.m. in total, located in Skoulli, Paphos.

The property has a flat surface and a rectangular shape. Access to the plot is via a registered road with a total frontage of approximately 72m.

The asset is located approximately 350m from Skoulli community centre, and B7 motorway, approximately 7km from Polis Chrysochous and approximately 30km from Paphos city centre.