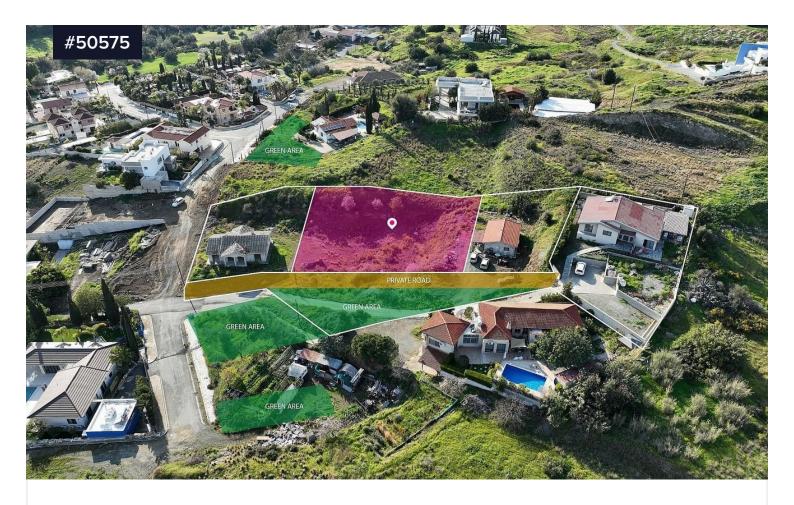

## (Share) Residential field in Pyrgos, Limassol

€115,000 +VAT

Pyrgos Lemesou, Limassol

Area

[] 1722 m<sup>2</sup>

Type

Field

The property is 34% share, which corresponds to approximately 1,722 sq.m., of a residential field of 5,084m² located in Pyrgos, Limassol. The property has a flat surface.

Access to the field is via a registered road with a total frontage of approximately 34m.

The field is located approximately 350 meters northwest of the densely populated Pyrgos community, approximately 660 meters northwest of the municipality church and approximately 200 meters northeast of