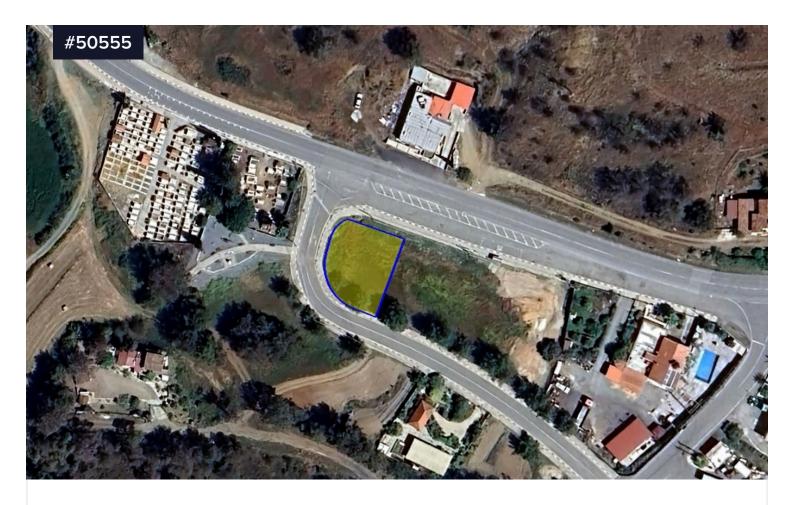

## Corner Residential Plot for Sale in Mosfiloti €65,100 +VAT village, Larnaca

Mosfiloti, Larnaca

Area [] 520 m<sup>2</sup>

Corner Residential Plot for Sale in Mosfiloti village, Larnaca. This prime residential plot is located in the outskirts of the village of Mosfiloti in the Larnaca district. The asset enjoys easy access to key amenities, including supermarkets, banks, restaurants, and schools, making it an ideal location for residential development. It is also situated a short drive to the Airport of Larnaca. Furthermore, the lands have easy access to the main motorway of Nicosia – Larnaca and 15 minutes' drive to the Center of Larnaca.