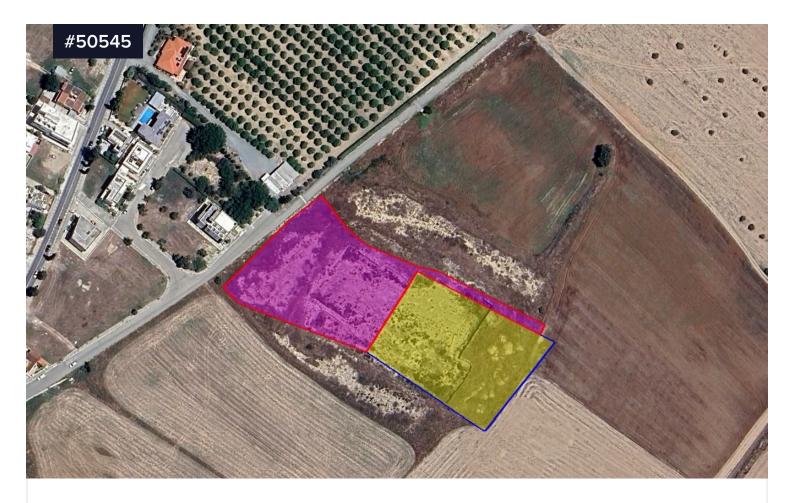

## Two adjacent Development Lands for Sale in Meneou village, Larnaca

€1,050,000 +VAT

Meneou, Larnaca

Area [] 12426 m<sup>2</sup>

Two adjacent Development Lands for Sale in Meneou village, Larnaca. These prime residential plots are located in the village of Meneou in the Larnaca district. The asset enjoys easy access to key amenities, including supermarkets, banks, restaurants, and schools, making it an ideal location for residential development. It is also sited 5 minutes' drive to the nearest sea, while it is also a short drive to the Airport of Larnaca. Furthermore, the lands have easy access to the main motorway of Nicosia – Larnaca and 10 minutes' drive to the Center of Larnaca.