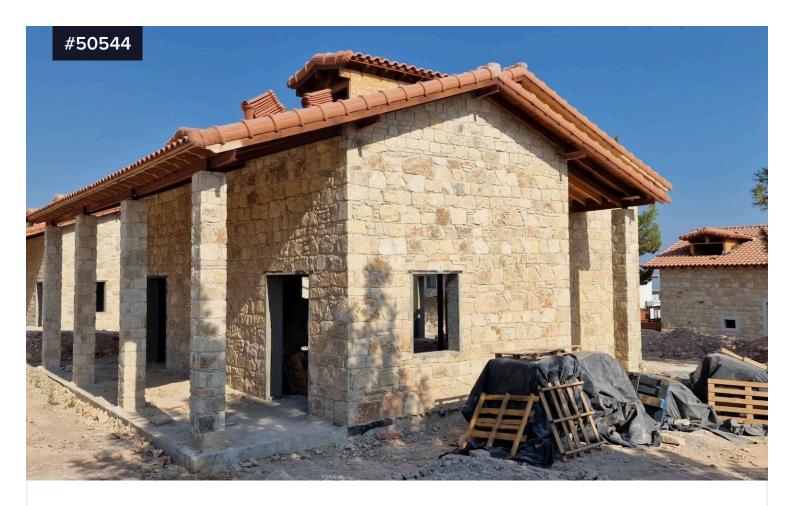

## Stone Build Four-Bedroom House for sale €470,000 +VAT in Souni area, Limassol.

Souni, Limassol

Bedrooms

Bathrooms

Covered

171 m<sup>2</sup>

Stone Build Four-Bedroom House for sale in Souni area, Limassol. It. A 10-minute drive to Erimi, where there is access to amenities such as school, supermarket, bank, pharmacy, restaurants etc. A short drive to Limassol, the beach and to the famous Limassol Marina. Just 2 km from the famous Dam of Couriou. Easy access to Limassol, Nicosia motorway.