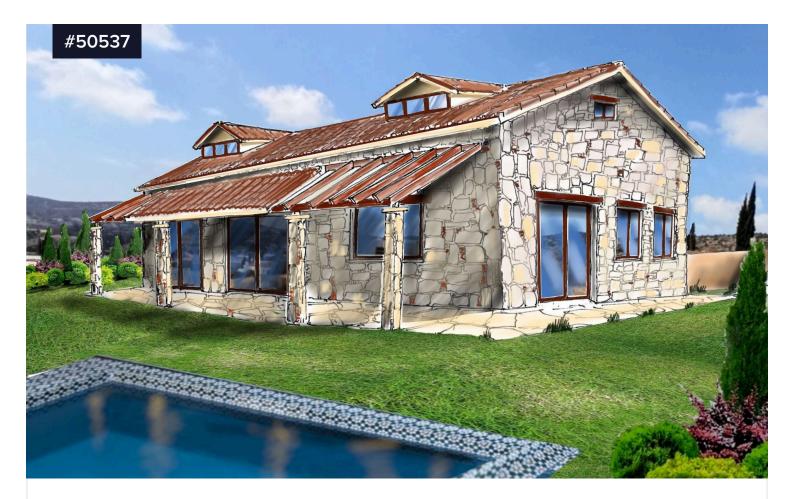

## Stone Built Four-Bedroom House with Attic for sale in Souni area, Limassol.

Stone House for sale in Souni village, Limassol. The house boasts a traditional external layout with a backdrop into the nature surrounded

| Туре                     | <b>Detached House</b>       |
|--------------------------|-----------------------------|
| Plot                     | <b>750</b> m <sup>2</sup>   |
| Status                   | Under construction          |
| Energy<br>efficiency rat | Certificate<br>ing expected |