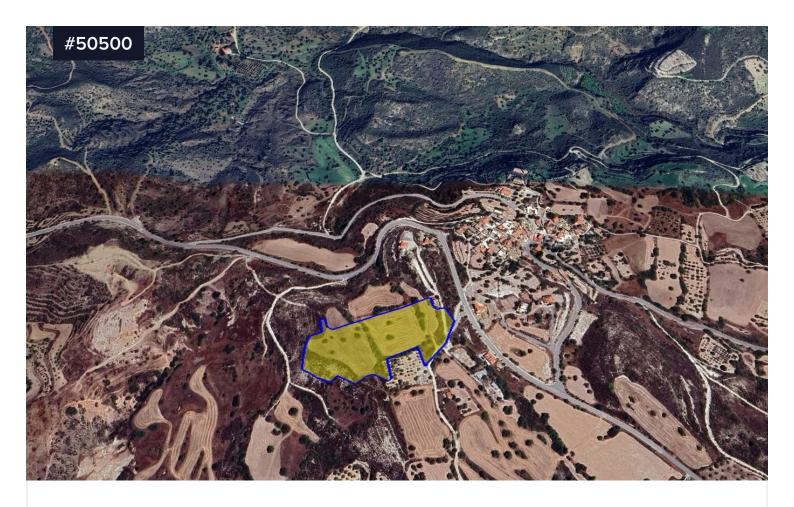

## Land for Sale in Vavla Village, Larnaca

€168,000 +VAT

Vavla, Larnaca

€227,000

Area

[] 22074 m<sup>2</sup>

Land for Sale in Vavla Village, Larnaca. The plot is located at the outskirts of the village Vavla and it is close to amenities such as restaurants, Coffee Shops etc. It is also situated only 5 minutes' drive from the center of the village of Vavla and 15 minutes' drive from picturesque village of Lefkara.

The property has 20074sq.m. of area and irregular shape. The asset falls within two planning zone. The percentage of 21%, approximately 4.636sq.m. of the land falls within the planning zone of H2, with 90% building density, 50% coverage, the permission for 2 floors and 8.3m of