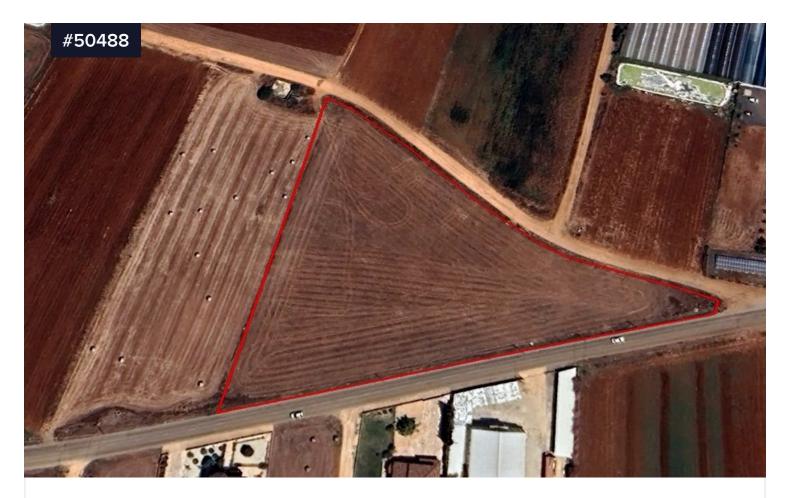

## Area **[] 11182 m<sup>2</sup>**

Agriculture Field for Sale in Ormideia Area, Larnaca. This asset is a large field located in Ormideia, Larnaca, within the British Sovereign Base Areas. It covers 11,182sqm and enjoys a strategic position, approximately 2km east of the village center and 650m north of the Larnaca - Paralimni motorway.

The Land falls within the British Sovereign Base areas and benefits from extensive road frontage, with approximately 178m along the Ormideia - Xylofagou road on its southern border and 170m along

| Туре       | Field |
|------------|-------|
| Title deed | Yes   |