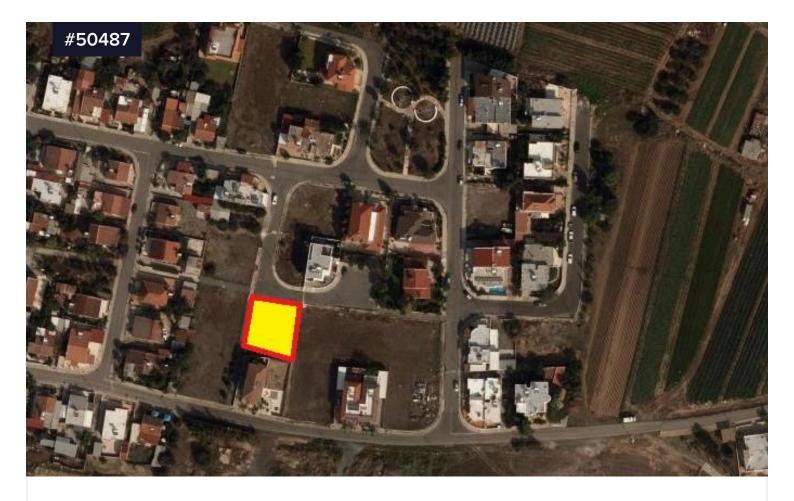

## Residential Plot for Sale in Dromolaxia area, €170,000 Larnaca

Dromolaxia, Larnaca

Area [] 560 m<sup>2</sup>

Residential plot for sale in Dromolaxia area, Larnaca. Close to amenities such as school, supermarkets, pharmacy, bakery etc. are all within close proximity. Just 4-minutes way from Larnaca International Airport. A 10-minute drive to Larnaca Town, the harbor and the beach. Easy access to Larnaca, Nicosia, Limassol motorway, which links Larnaca to other major cities in the island.

Plot for sale in Dromolaxia area, Larnaca. Land of 560 sq m falls within residential planning zone K $\alpha$ 6, with 90% building density, 50% land

Type
Title deed

Building Plot Yes