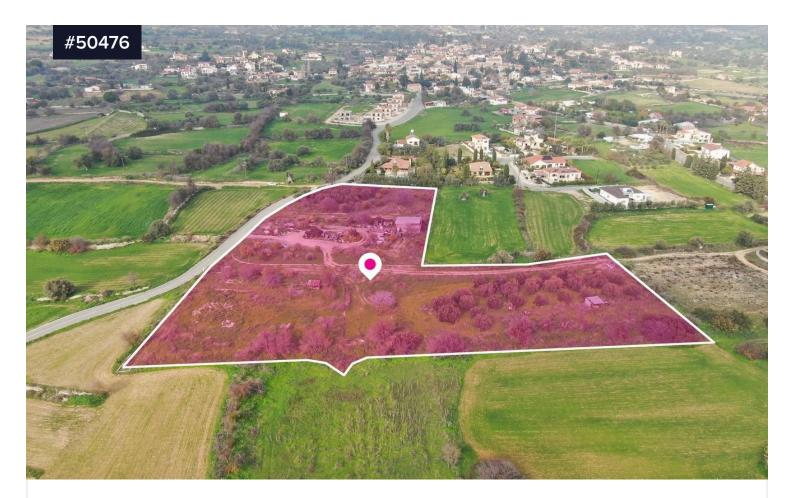

## €220,000 +VAT

Anogyra, Limassol

| Area<br>[] 11149 m²                                                                     | Туре | Field |
|-----------------------------------------------------------------------------------------|------|-------|
| A 83% share of a residential field, extending to about 11,149sq.m out of                |      |       |
| 13,379 sq.m. in total located in Anogyra, Limassol.                                     |      |       |
| The property has a slightly sloping surface to the south.                               |      |       |
| Access to the field is via a registered road with total frontage of approximately 111m. |      |       |
| No distribution agreement in place.                                                     |      |       |

Notably, the property borders a public green area to the northeast.