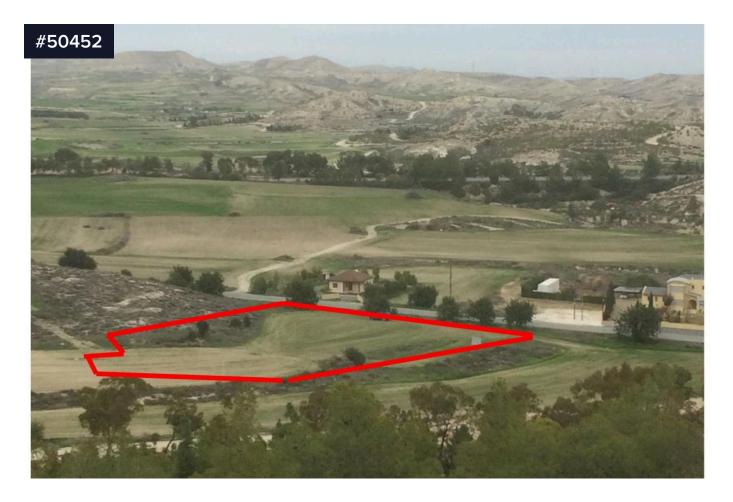

## Exclusive Agricultural Land for Sale in Aradippou area, Larnaca.

€300,000

Aradippou, Larnaca

Area

[] 4172 m<sup>2</sup>

Exclusive Agricultural Land for Sale in Aradippou area, Larnaca. Great location, as all amenities, such as schools, supermarkets, coffee shops, pharmacy etc. are within close proximity. Direct access to Larnaca, Nicosia, Limassol highway without getting delayed in any traffic. A short drive to Larnaca Town Centre, the harbor and the beach. A 10-minute drive to the airport.

Land for Sale in Aradippou area, Larnaca. This exclusive land has an area of 4.172sq m. It has normal shape and benefits from an extensive

Type **Development Land**Title deed **Yes** 