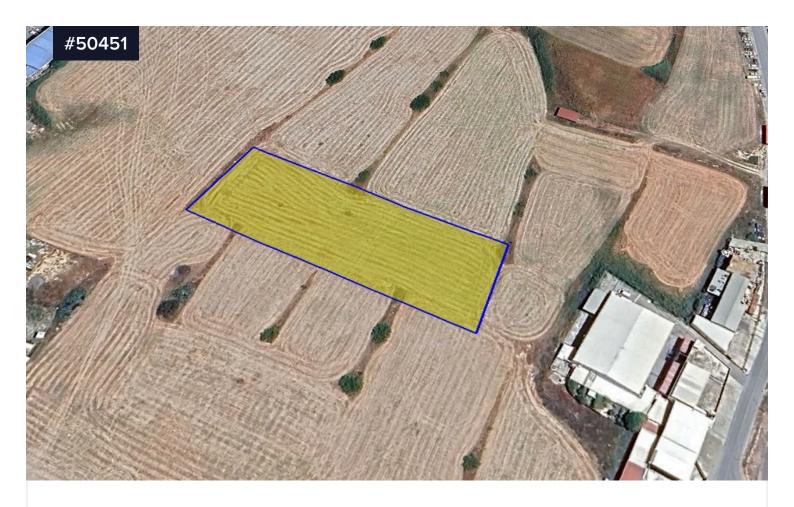

## Industrial Land for Sale in Aradippou area, Larnaca

€280,000 +VAT

• Aradippou, Larnaca

Area

[] 5863 m<sup>2</sup>

Industrial Land for Sale in Aradippou area, Larnaca. It is situated in the middle of the industrial area of Aradippou and It is 2km far from the main highway Nicosia – Larnaca. The property is 15 minutes' drive from the Center of Larnaka and 5 minues' drive from Aradippou village, which consists of a plethora of amenities, and at is also near the Port and the Airport as well.

The land has 5863sq.m. of internal area, and it falls within the planning zone B62, with 50% building density, 50% coverage, 1 floors and a

Type **Development Land**Title deed **Yes** 