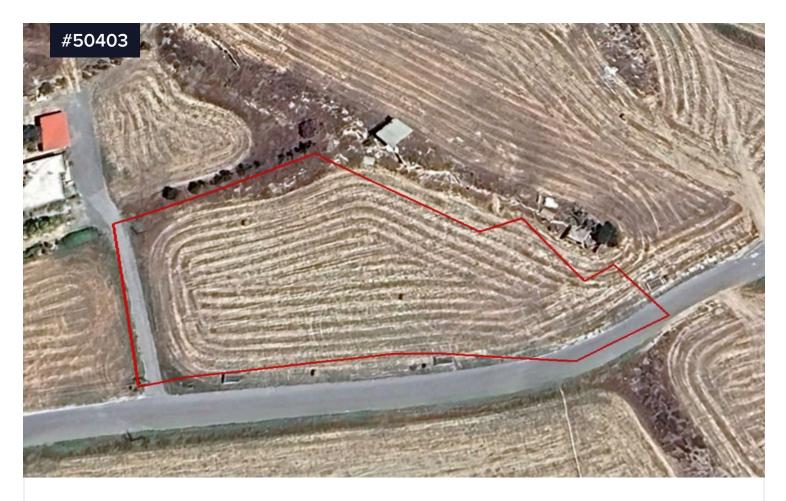

## Share of Residential Land for Sale in Tersefanou Village, Larnaca.

## Area **[] 4348 m<sup>2</sup>**

Share of residential land for sale in Tersefanou Village, Larnaca. Tersefanou is a quaint and tranquil village next to Kiti, just 4km from the sea, with several beautiful beaches in the area, including the popular Faros Beach. The village offers amenities such as supermarkets and restaurants within walking distance, while providing easy access to the Larnaca, Ayia Napa, Nicosia, and Limassol motorway. Larnaca International Airport is only a 15-minute drive away, making this location ideal for both investment and residential purposes.