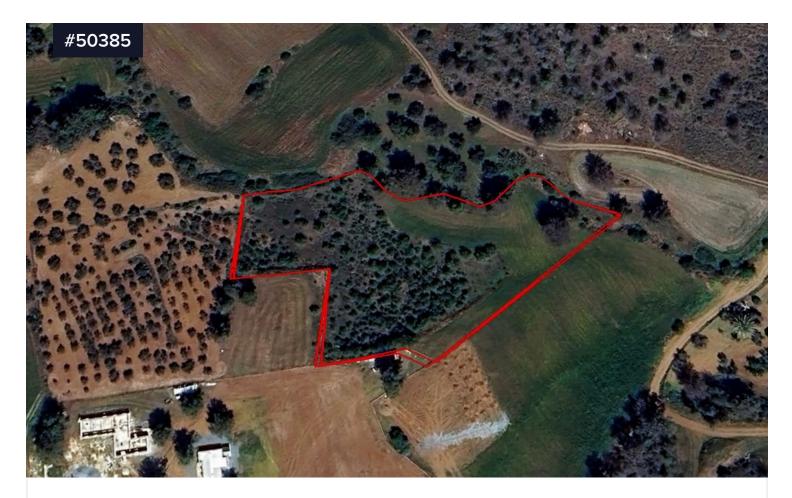

## Area **7020 m<sup>2</sup>**

Agriculture Land for sale in Kornos area, Larnaca. Agricultural land of 7,020m<sup>2</sup> for sale in the Kornos area, Larnaca. It is situated close to amenities and services such as supermarkets, schools, restaurants, and more. In addition, it offers excellent accessibility to neighboring villages and the motorway, making it a convenient and strategic investment.