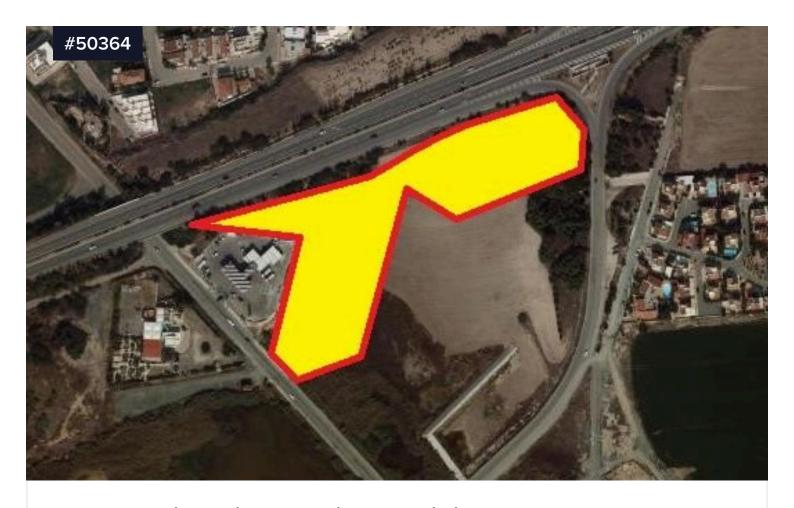

## Large Residential Land in Oroklini area, Larnaca

€875,000

Oroklini, Larnaca

Area

[] 15053 m<sup>2</sup>

Large residential land for sale in Oroklini area, Larnaca. The property is ideally situated close to a plethora of amenities and services such as supermarkets, schools, shops, restaurants etc. In addition, it enjoys good access to the centre of the community and the motorway.

Residential land for sale in Oroklini area, Larnaca. Land of 15.053 sqm, has an unrregular shape and is in to the motorway. The land falls within planning zone H5a, with 35% density and 20% coverage. It is considered as an ideal choice for a land developer.