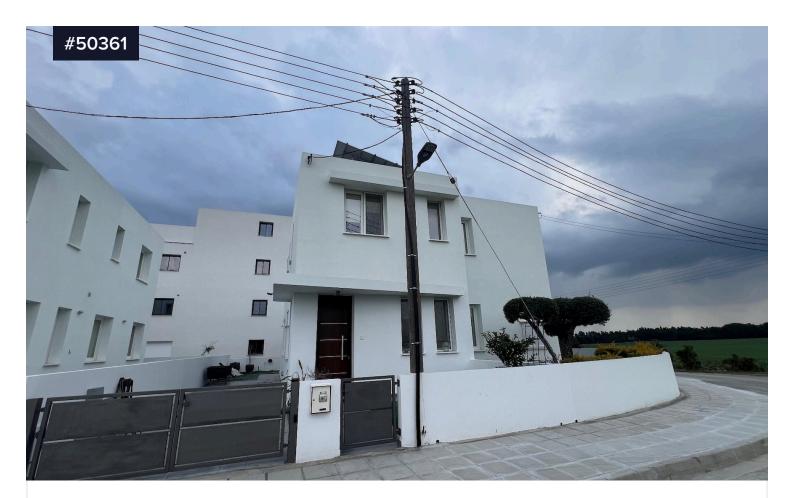

## Lovely, Two Bedroom, Semi-Detached House €199,000 For Sale in Dromolaxia, Larnaca

♀ Dromolaxia, Larnaca

Bedrooms

2

Covered

Lovely, Two Bedroom, Semi-Detached House For Sale in Dromolaxia, Larnaca. Great location, close to amenities such as school, supermarkets, pharmacy etc. Only few minutes away from Kiti Village where there is access to an abundance of amenities. Only 4 minutes away from Larnaca International Airport. A short drive to Larnaca Town Center. Easy access to the motorway.

Double Storey House for Sale in Dromolaxia area. The house was built in 2021 and has internal covered areas of 101 sq.m. On the ground floor

| Туре                     | Semi-Detache | ed House           |
|--------------------------|--------------|--------------------|
| Plot                     |              | 141 m <sup>2</sup> |
| Status                   |              | Resale             |
| Year of construction     |              | 2021               |
| Energy efficiency rating |              | a 🔊                |