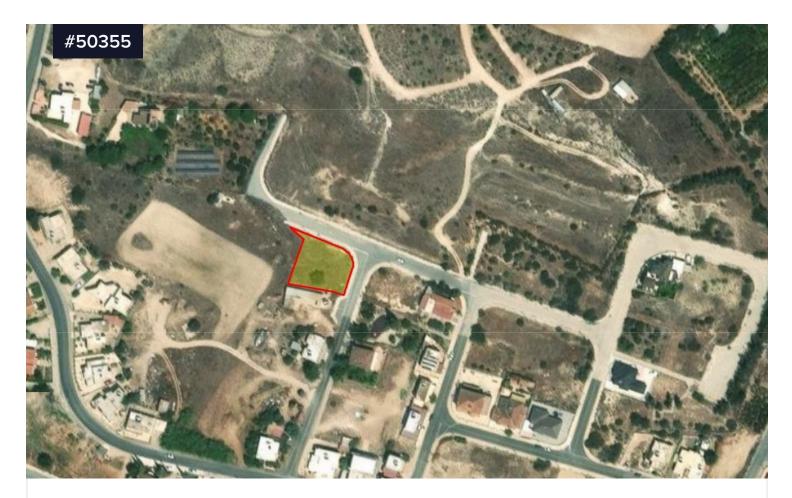

## Corner Plot for sale in Ormideia village, Larnaca

## Area **[] 831 m<sup>2</sup>**

Corner Plot for sale in Ormideia village, Larnaca. Close to all amenities including schools, supermarket, banks, shops, restaurants etc. Just a short drive to the beach. Easy access to Larnaca, Ayia Napa, Protaras, Paralimni motorway. A 15-minute drive to Ayia Napa and a 20-minute drive to Larnaca Town and Larnaca International Airport.

Plot for sale in Ormideia village. The property has an area of 831 sq.m and benefits from a road frontage of 40m. It falls within the residential planning zone H1, with 60% building density, 35% coverage, up to 2