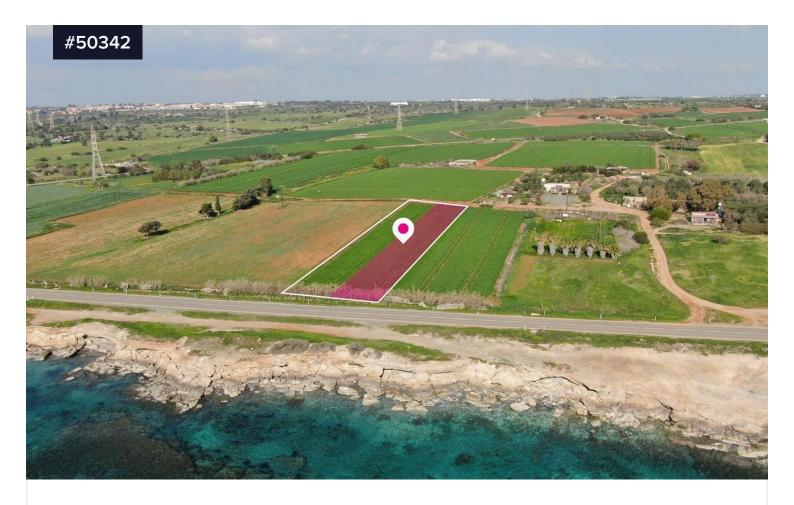

## Distributed Share of a Sea Side Touristic field in Ormideia, Larnaca

€85,000 +VAT

Ormideia, Larnaca

Area

[] 1664 m<sup>2</sup>

Discover an exceptional investment opportunity with a 50% share of a prime seaside touristic field in Ormideia, Larnaca. The total area spans approximately 3,329 sq.m., with the share being 1,664 sq.m.

This rectangular-shaped field offers a flat surface and is easily accessible via a registered road with around 30m of frontage.

Strategically positioned just 30m from the sea, the property lies 400m northeast of the Dhekelia power plant's reservoirs, 400m southwest of the Dhekelia Desalination Plant, and 2.2km west of the Ormideia-