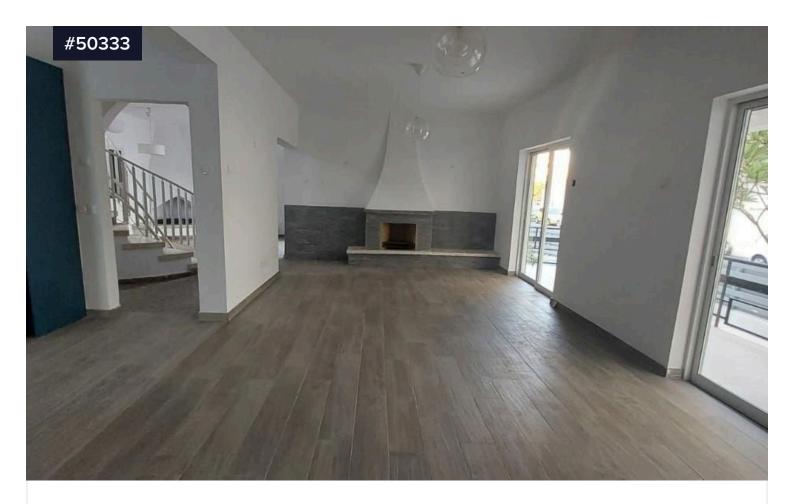

House for sale in New Marina- Port area, Larnaca. The property is a double story house of 200 sq.m. It consists of living room with fireplace, separate kitchen, dining area with, guest wc, 3 bedrooms and 2 bathrooms. The house is built in a corner plot of 326 sq.m. The