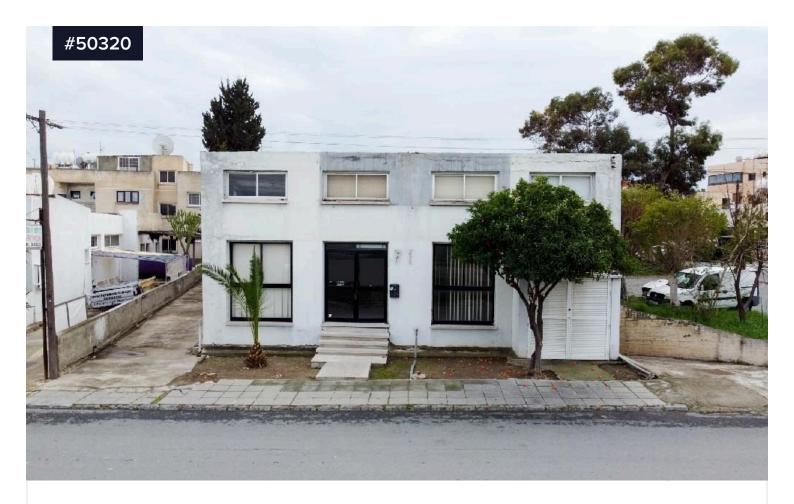

## Commercial Building for Sale in McDonalds €510,000 Drive Thru Area, Larnaca.

McDonalds Drive Thru, Larnaca

Bathrooms

**%** 2

Covered

[] 326 m<sup>2</sup>

Commercial Building for Sale in McDonalds Drive Thru Area, Larnaca. This commercial building is located in a prime area in Prodromos, Larnaca Municipality, just 140 meters north of Spyros Kyprianou Avenue and 580 meters south of Antonis Papadopoulos Stadium. The area is a well-developed mix of commercial and residential properties, benefiting from excellent accessibility and proximity to key amenities.

Built in 1988, the building has a 20-meter frontage and adjoins a green area on its western side. It consists of a ground floor, mezzanine,

Type Commercial Building

Plot **649 m<sup>2</sup>** 

Status Resale