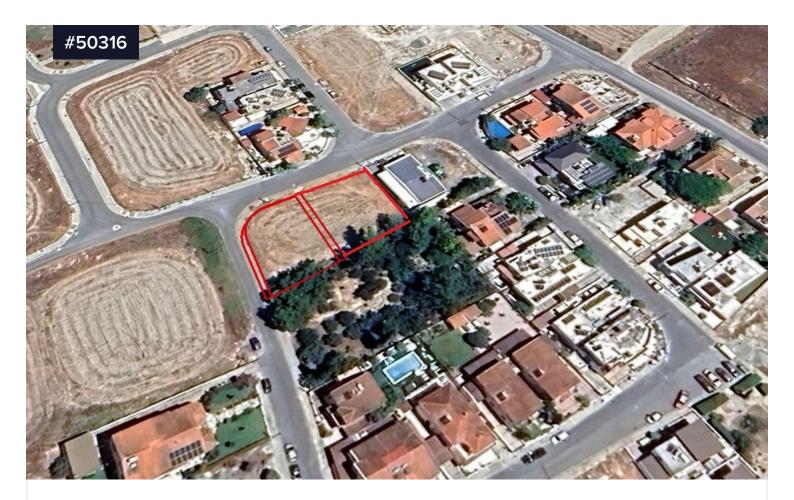

## Area **[] 1070 m<sup>2</sup>**

Two Adjacent Residential Plots for sale in Aradippou, Larnaca. The location is excellent, only a couple of minutes drive from the Larnaca center as well as the Larnaca International Airport. It also provides easy access to the motorway leading to all cities.

Two adjacent plots for sale in Aradippou, Larnaca. The first plot has an area of 546 sq.m. and the second one has area of 524 sqm. The land totals with 1070 sq m. This residential land has a regular shape, corner position and abounds to public registered road. Also it has one side