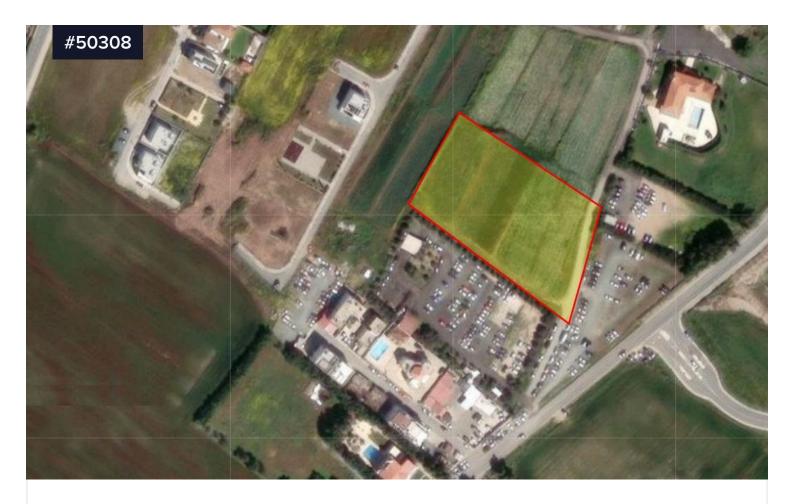

## Extensive, Residential Land for Sale in Dromolaxia, Larnaca

€695,000 +VAT

Dromolaxia, Larnaca

Area

[] 6689 m<sup>2</sup>

Extensive, Residential Land for Sale in Dromolaxia, Larnaca. Close to amenities such as school, supermarkets, pharmacy, bakery etc. are all within close proximity. Just 4-minutes way from Larnaca International Airport. A 10-minute drive to Larnaca Town, the harbor and the beach. Easy access to Larnaca, Nicosia, Limassol motorway, which links Larnaca to other major cities in the island.

Land for sale in Dromolaxia area, Larnaca. The land is extending to an area of 6689 sq m. It falls within residential zone Ka6, with 90%

Type **Development Land**Title deed **Yes** 