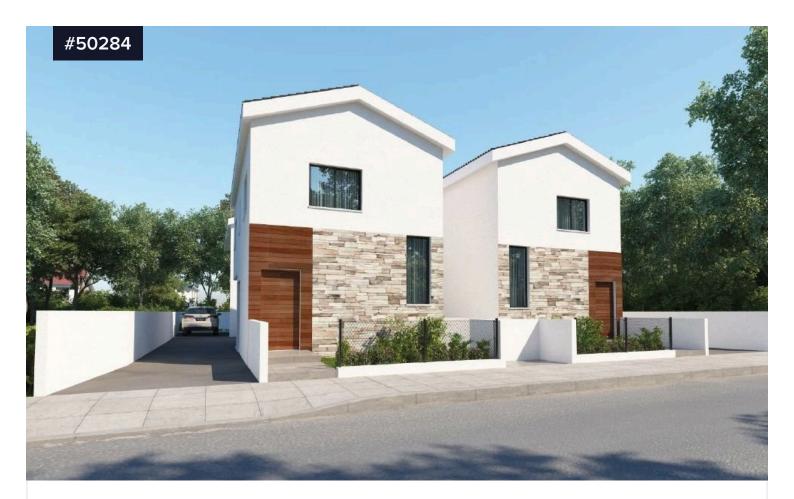

## Prefabricated Semi-Detached 2-Bedroom €225,000 +VAT House for Sale in Pervolia

Pervolia, Larnaca

Bedrooms 2

Bathrooms **2** 

Covered ] 106.3 m<sup>2</sup>

Prefabricated, Semi- Detached, 2- Bedroom House for sale in Pervolia area, Larnaca. The project is situated 700 meters approximately from the beach. Close to Kiti village which provides all amenities including schools, shop, restaurants etc. Easy access to Larnaca-Limassol motorway. Very close to the airport of Larnaca.

Prefabricated House for sale in Larnaca, Pervolia area. The prefabricated design ensures quick, high-quality construction, with an internal covered area of 104 sqm, offering a modern layout for

| Туре                     | Semi-Detached House |      |
|--------------------------|---------------------|------|
| Status                   | Under construction  |      |
| Year of construction     |                     | 2025 |
| Energy efficiency rating |                     | a 🔊  |